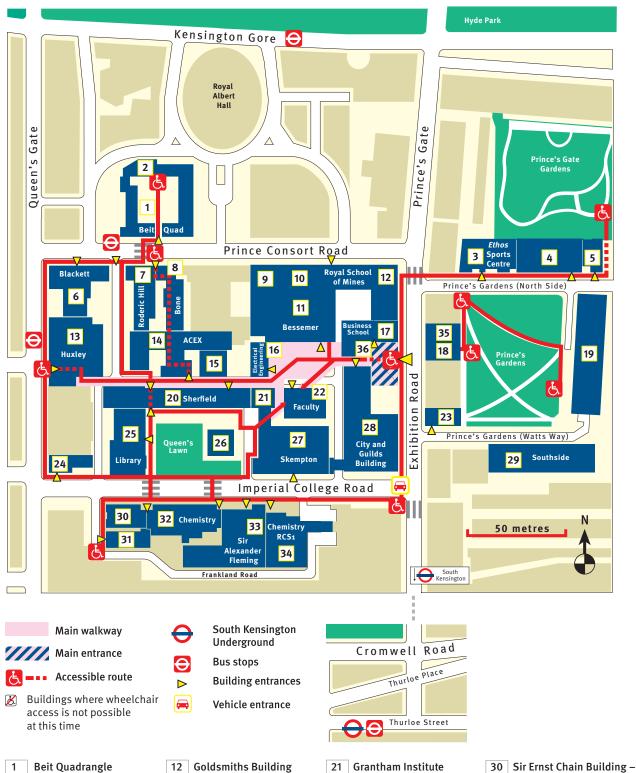

# **Imperial College** London

## **South Kensington Campus**

- 2
- 3
- Prince's Gdns, North Side 4
- 5
- 7 **Roderic Hill Building**
- 8 **Bone Building**
- 9
- **Aston Webb** 10

- Imperial College Union
- **Ethos Sports Centre**
- Weeks Hall
- 6 **Blackett Laboratory**
- - Royal School of Mines
- **Bessemer Building** 11

- **Huxley Building** 13
- 14 **ACE Extension**
- William Penney 15 Laboratory 🔀
- **Electrical Engineering** 16
- 17 **Business School**
- 18 53 Prince's Gate
- 19 **Eastside**
- **Sherfield Building** Student Hub **Conference Office**

- for Climate Change
- 22 Faculty Building
- 23 58 Prince's Gate
- 170 Queen's Gate 🔀 24
- **Central Library** 25
- 26 Queen's Tower
- 27 **Skempton Building**
- City and Guilds Building
- 29 Southside

- **Wolfson Laboratories**
- Flowers Building
- **Chemistry Building** 32
- Sir Alexander Fleming 33 Building
- 34 | Chemistry RCS1
- 52 Prince's Gate
- 36 Alumni Visitor Centre

## **Building key**